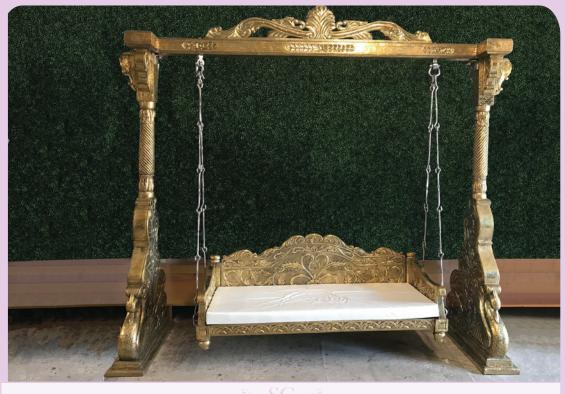

# ANTIQUE GOLD JHULA SWING

ANTIQUE SILVER JHULA SWING

WOODEN JHULA SWING

WHITE LEATHER CURVED LOVESEAT

WHITE LEATHER CONTEMPORARY LOVESEAT