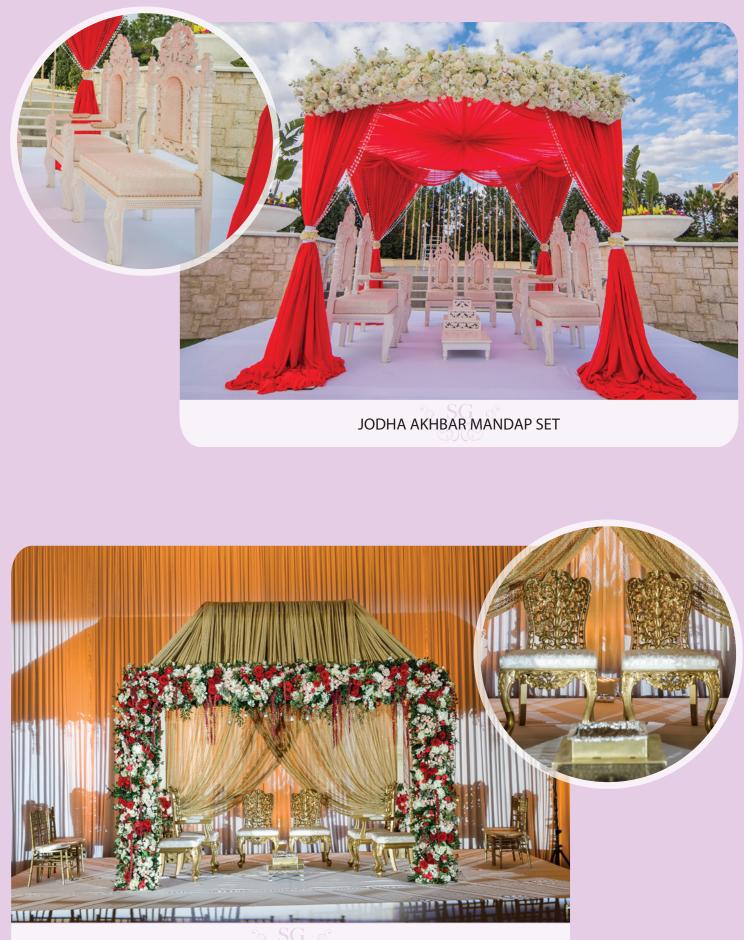

ORLANDO - MIAMI

VKLAINDO - /V\IA/V www.suhaaggarden.com

# FURNITURE GUIDE



### REGAL GOLD AND WHITE LOVESEAT



GOLD FILIGREE AND WHITE SET



# SILVER LEAF MOTIF SET



## CURVED GOLD AND WHITE SET



# IVORY TUFTED VICTORIAN SET



## SILVER CLEOPATRA LOVESEAT



GOLD MANDAP SET



## PALAZZO MANDAP SET



#### LOW PALAZZO MANDAP SET



HAVELI MANDAP SET





RED SANKHEDA MANDAP SET



STATELY GOLD CHAIR SET



RAJASTHANI CHAIR SET



#### PEACOCK MANDAP SET



LUX MODERNE MANDAP SET



# ANTIQUE GOLD JHULA SWING



ANTIQUE SILVER JHULA SWING



WOODEN JHULA SWING



WHITE LEATHER CURVED LOVESEAT



WHITE LEATHER CONTEMPORARY LOVESEAT



#### WHITE LEATHER CONTEMPORARY CHAISE LOUNGE