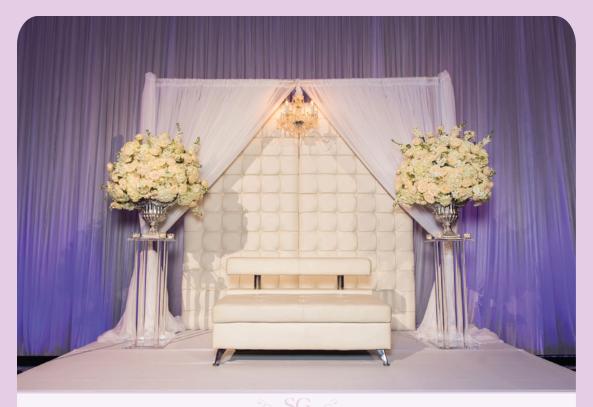

# ANTIQUE GOLD JHULA SWING

ANTIQUE SILVER JHULA SWING

WOODEN JHULA SWING

WHITE LEATHER CURVED LOVESEAT

WHITE LEATHER CONTEMPORARY LOVESEAT